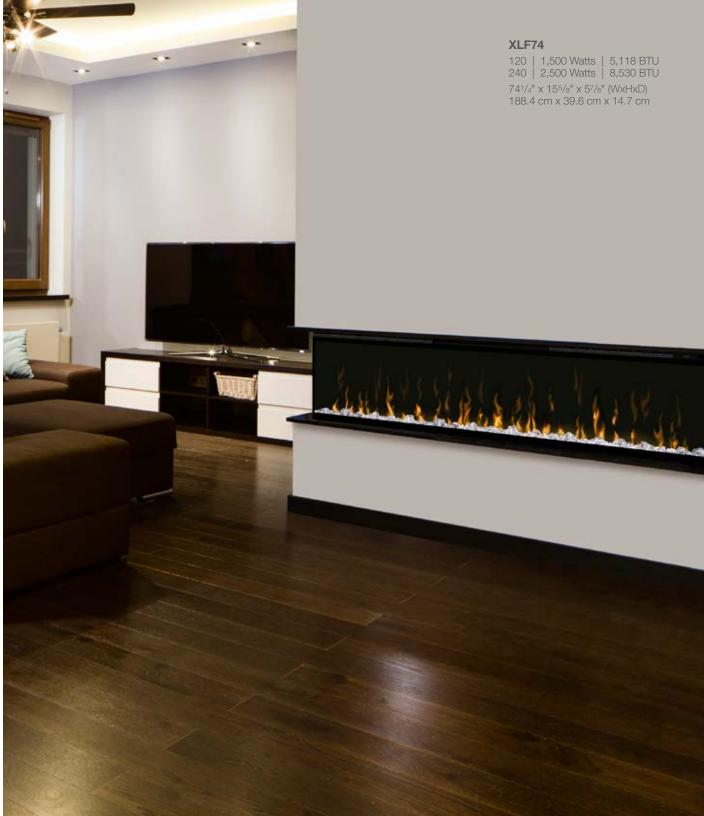

Linear Electric Fireplaces

Designed to ignite your passion.

A fireplace instantly changes the look and feel of a room, and there is no better way to make that transformation than with the IgniteXL<sup>™</sup> Linear Electric Fireplace from Dimplex.

IgniteXL stands apart as more lifelike and visually stunning than any other electric fireplace. With new, patented flame technology, IgniteXL captures the charm and ambiance of a real fire.

Edge-to-edge glass offers a flawless panoramic view of the dazzling flames from any angle. At only 5.5 inches deep, and with no chimney or gas line required, IgniteXL is ideal for home or high rise installations.

# Less Frame, More Flame

Clean front face with minimal trim makes the dazzling flames the focal point.

## **Edgeless Design**

Installs without trim to stone, brick and other solid finish materials; includes trim for drywall and tile surfaces.