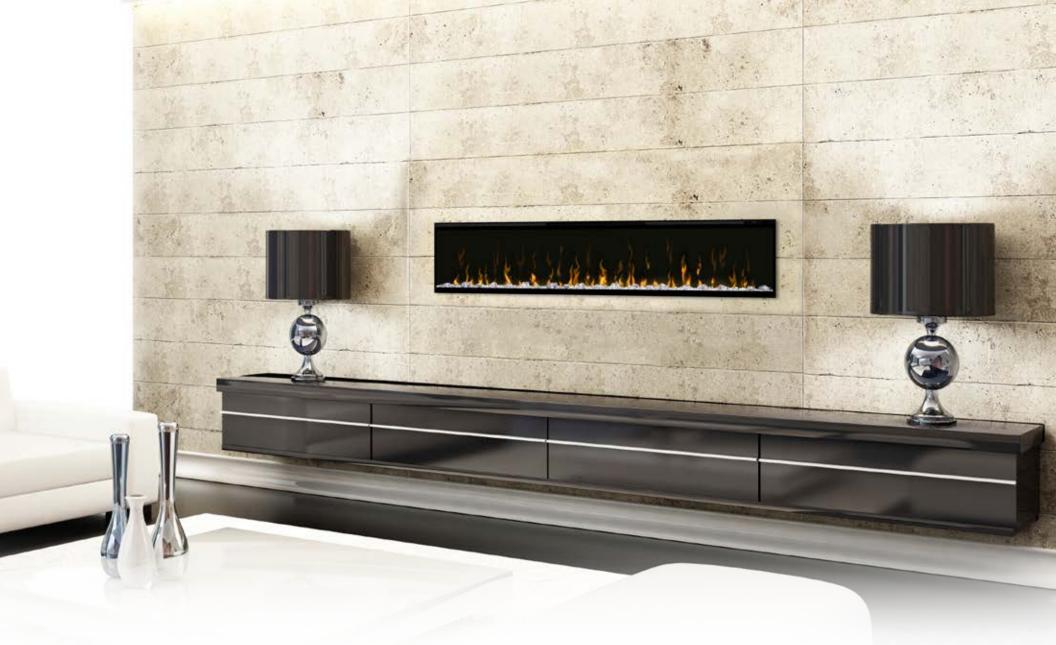

Linear Electric Fireplaces

Designed to ignite your passion.

A fireplace instantly changes the look and feel of a room, and there is no better way to make that transformation than with the IgniteXL<sup>™</sup> Linear Electric Fireplace from Dimplex.

IgniteXL stands apart as more lifelike and visually stunning than any other electric fireplace. With new, patented flame technology, IgniteXL captures the charm and ambiance of a real fire.

Edge-to-edge glass offers a flawless panoramic view of the dazzling flames from any angle. At only 5.5 inches deep, and with no chimney or gas line required, IgniteXL is ideal for home or high rise installations.

# Less Frame, More Flame

Clean front face with minimal trim makes the dazzling flames the focal point.

## **Edgeless Design**

Installs without trim to stone, brick and other solid finish materials; includes trim for drywall and tile surfaces.