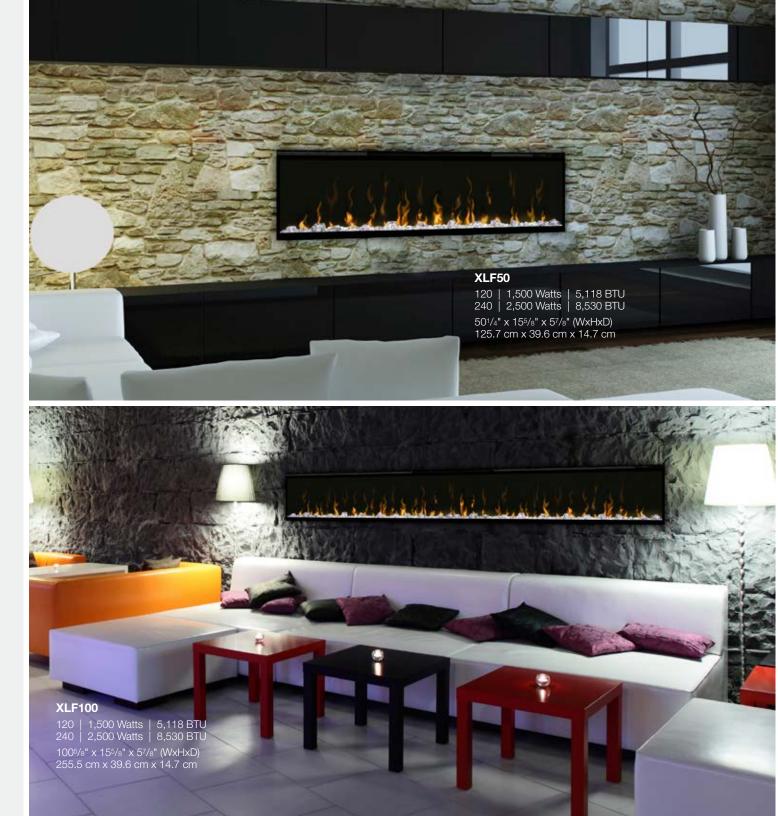

Linear Electric Fireplaces

Designed to ignite your passion.

A fireplace instantly changes the look and feel of a room, and there is no better way to make that transformation than with the IgniteXL<sup>™</sup> Linear Electric Fireplace from Dimplex.

IgniteXL stands apart as more lifelike and visually stunning than any other electric fireplace. With new, patented flame technology, IgniteXL captures the charm and ambiance of a real fire.

Edge-to-edge glass offers a flawless panoramic view of the dazzling flames from any angle. At only 5.5 inches deep, and with no chimney or gas line required, IgniteXL is ideal for home or high rise installations.

# Less Frame, More Flame

Clean front face with minimal trim makes the dazzling flames the focal point.

## **Edgeless Design**

Installs without trim to stone, brick and other solid finish materials; includes trim for drywall and tile surfaces.