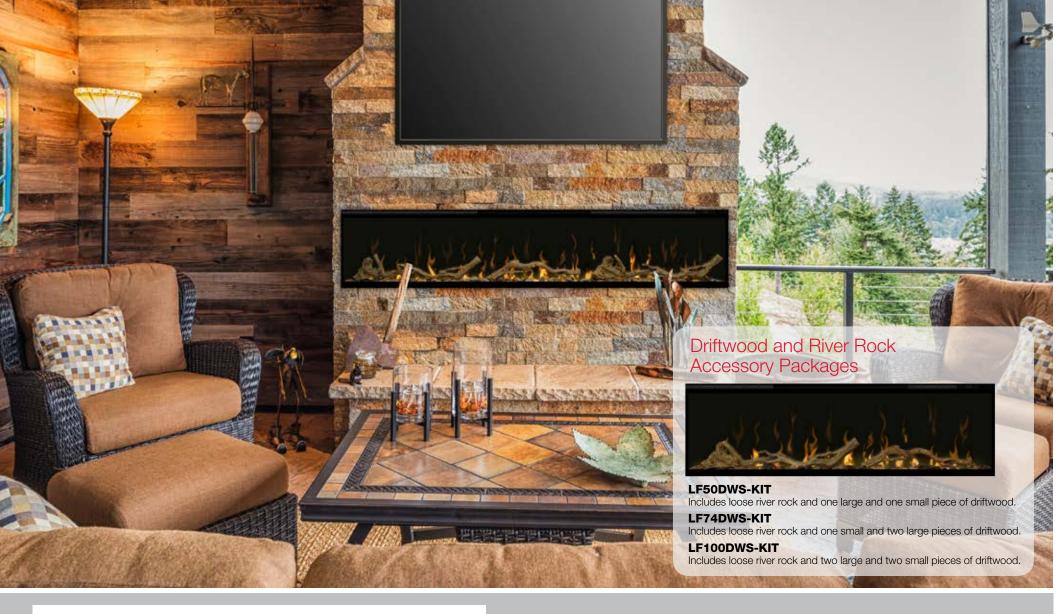

#### **Acrylic Ice Media Bed**

Light plays through different size pieces and sparkle in a spectrum of colors.

## **Media Accent Colors**

Choose from a variety of brilliant color themes or cycle through a range of colors using the custom mode, freezing on the hue of your choice.